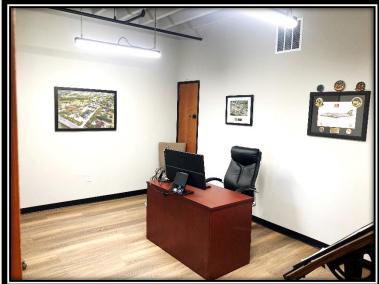

#### Beautiful and functional office space

- Main level bath, office, meeting room, kitchen included
- Mezzanine level owner's suite with large office, bath, and coffee bar
- > 9" Commercial grade vinyl plank flooring

#### Over 2150 SF of office space

- Workshop area with cabinetry
- Plenty of parking
- Professional and quiet complex
- Looped fire lane can receive any delivery truck