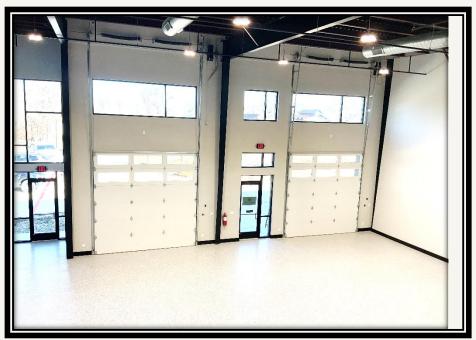

## **High-End Finish Out**

- Must see there is nothing else like this in Denton County!!
  - Non-slip Epoxy flooring in garage
  - 2750 SF of warehouse storage
  - Two 12' x 12' power garage entry
    - Vertical lift
    - Paneled with windows
  - > 27' ceilings
  - Numerous windows with natural light unique to flex space units
  - All spaces have A/C and heat
  - 3 phase electric and city water
  - 2 entrance locations

#### Beautiful and functional office space

- Main level bath, office, meeting room, kitchen included
- Mezzanine level owner's suite with large office, bath, and coffee bar
- > 9" Commercial grade vinyl plank flooring

#### Over 2150 SF of office space

- Workshop area with cabinetry
- Plenty of parking
- Professional and quiet complex
- Looped fire lane can receive any delivery truck