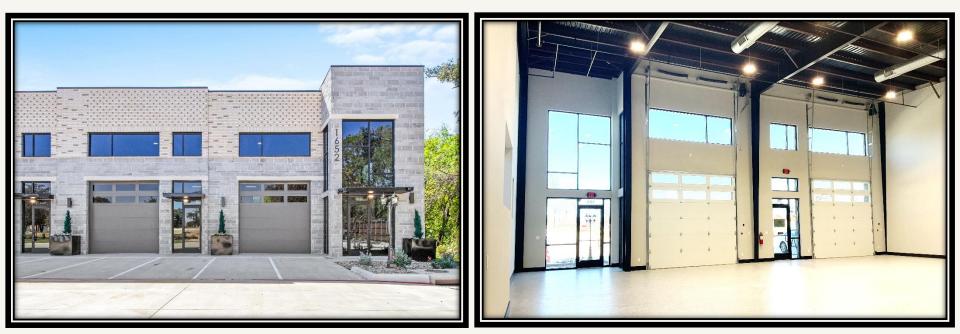

## **High-End Finish Out**

- Must see there is nothing else like this in Denton County!!
  - Non-slip Epoxy flooring in garage
  - 2750 SF of warehouse storage
  - Two 12' x 12' power garage entry
    - Vertical lift
    - Paneled with windows
  - > 27' ceilings
  - Numerous windows with natural light unique to flex space units
  - All spaces have A/C and heat
  - 3 phase electric and city water
  - 2 entrance locations

- Signage: Prominent and visible from FM-407
- Parking: Space available for any commercial office need
- Exterior: Gorgeous stone and glass
- Great finish out: Flexible designs with 4900SF unit available.