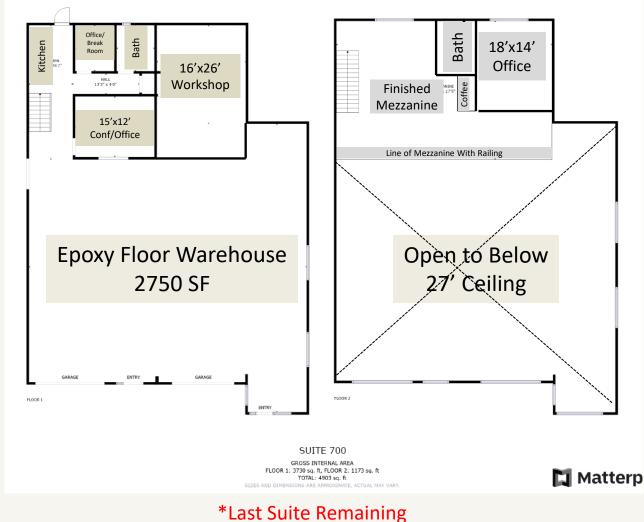

- 3 phase electric and city water
  - 2 entrance locations







## **High-End Finish Out**

#### Beautiful and functional office space

- Main level bath, office, meeting room, kitchen included
- Mezzanine level owner's suite with large office, bath, and coffee bar
- > 9" Commercial grade vinyl plank flooring









## **High-End Finish Out**

#### Over 2150 SF of office space

- Workshop area with cabinetry
- Plenty of parking
- Professional and quiet complex
- Looped fire lane can receive any delivery truck









### **Only 1 Unit Remaining!**

THE SUITES OF ARGYLE OAKS





GROSS INTERNAL AREA FLOOR 1: 16414 sq.ft, FLOOR 2: 5973 sq.ft TOTAL: 22387 sq.ft

SIZES AND DIMENSIONS ARE APPROXIMATE, ACTUAL MAY VARY.



### **Floor Plan**

Suite 700 Double Unit: 4900SF Finished Space





## The Suites of Argyle Oaks

- Setting: Located within Argyle Oaks Business Park. Beautifully landscaped with mature trees and stone accents throughout.
- Access: Direct access off FM-407
- Secure: Surrounded by large homes and ranches. Security cameras in place. Well lit at night.





#### Perfect for:

- Car Collections
- Showrooms
- Man Caves
- Storage for cars/boats/RV
- Yoga Studio
- Trade businesses with need for warehouse spaces
- Brokerage services
- Studios
- Online sales with inventory



### **Strategic Geographic Overview**

#### Less than 5 miles from <u>13,600+</u> subdivision homes!

High-Traffic Count - <u>18,981</u> vehicles on FM-407 frontage daily





## Come See Us!

- Come walk the property and let us help you find your perfect commercial space
- Make an appoint