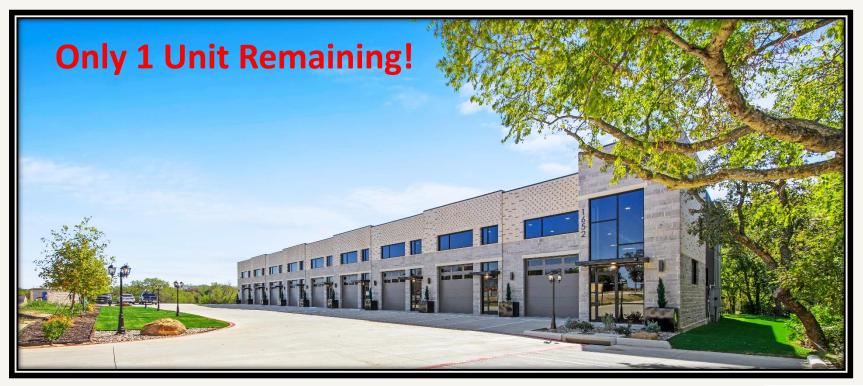

### **Only 1 Unit Remaining!**

THE SUITES OF ARGYLE OAKS

GROSS INTERNAL AREA FLOOR 1: 16414 sq.ft, FLOOR 2: 5973 sq.ft TOTAL: 22387 sq.ft

SIZES AND DIMENSIONS ARE APPROXIMATE, ACTUAL MAY VARY.

- Signage: Prominent and visible from FM-407
- Parking: Space available for any commercial office need
- Exterior: Gorgeous stone and glass
- Great finish out: Flexible designs with 4900SF unit available.

## The Suites of Argyle Oaks

- Setting: Located within Argyle Oaks Business Park. Beautifully landscaped with mature trees and stone accents throughout.
- Access: Direct access off FM-407
- Secure: Surrounded by large homes and ranches. Security cameras in place. Well lit at night.