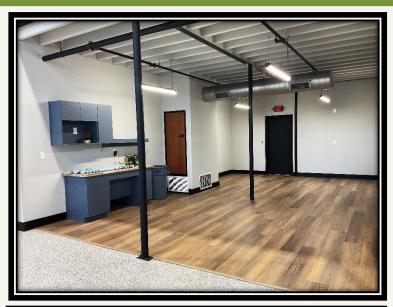

## **High-End Finish Out**

- Must see there is nothing else like this in Denton County!!
  - Non-slip Epoxy flooring in garage
  - 2750 SF of warehouse storage
  - Two 12' x 12' power garage entry
    - Vertical lift
    - Paneled with windows
  - > 27' ceilings
  - Numerous windows with natural light unique to flex space units
  - All spaces have A/C and heat
  - 3 phase electric and city water
  - 2 entrance locations

#### Beautiful and functional office space

- Main level bath, office, meeting room, kitchen included
- Mezzanine level owner's suite with large office, bath, and coffee bar
- > 9" Commercial grade vinyl plank flooring

#### Over 2150 SF of office space

- Workshop area with cabinetry
- Plenty of parking
- Professional and quiet complex
- Looped fire lane can receive any delivery truck