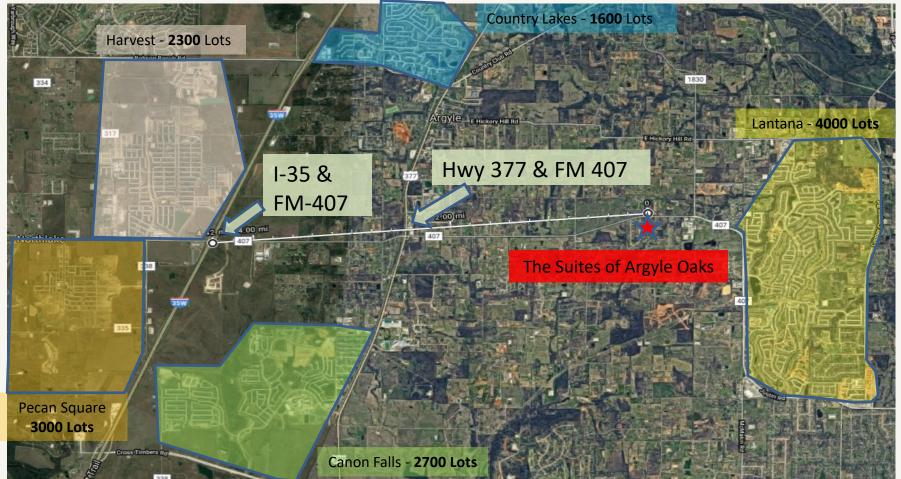

### **Strategic Geographic Overview**

#### Less than 5 miles from <u>13,600+</u> subdivision homes!

High-Traffic Count - <u>18,981</u> vehicles on FM-407 frontage daily