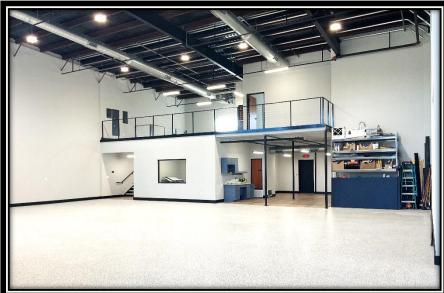

#### Beautiful and functional office space

- Main level bath, office, meeting room, kitchen included
- Mezzanine level owner's suite with large office, bath, and coffee bar
- > 9" Commercial grade vinyl plank flooring

#### Over 2150 SF of office space

- Workshop area with cabinetry
- Plenty of parking
- Professional and quiet complex
- Looped fire lane can receive any delivery truck