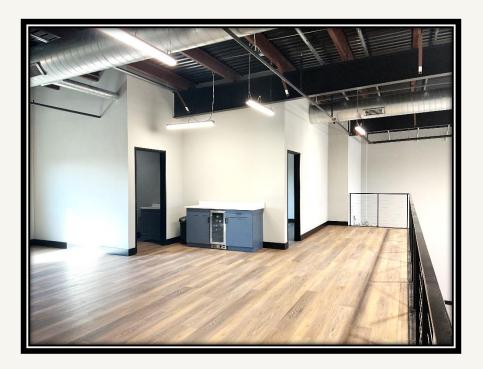

#### Beautiful and functional office space

- Main level bath, office, meeting room, kitchen included
- Mezzanine level owner's suite with large office, bath, and coffee bar
- > 9" Commercial grade vinyl plank flooring

#### Over 2150 SF of office space

- Workshop area with cabinetry
- Plenty of parking
- Professional and quiet complex
- Looped fire lane can receive any delivery truck