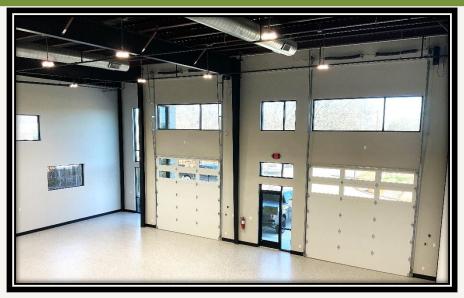

## **High-End Finish Out**

- Must see there is nothing else like this in Denton County!!
  - Non-slip Epoxy flooring in garage
  - 2750 SF of warehouse storage
  - Two 12' x 12' power garage entry
    - Vertical lift
    - Paneled with windows
  - > 27' ceilings
  - Numerous windows with natural light unique to flex space units
  - All spaces have A/C and heat
  - 3 phase electric and city water
  - 2 entrance locations