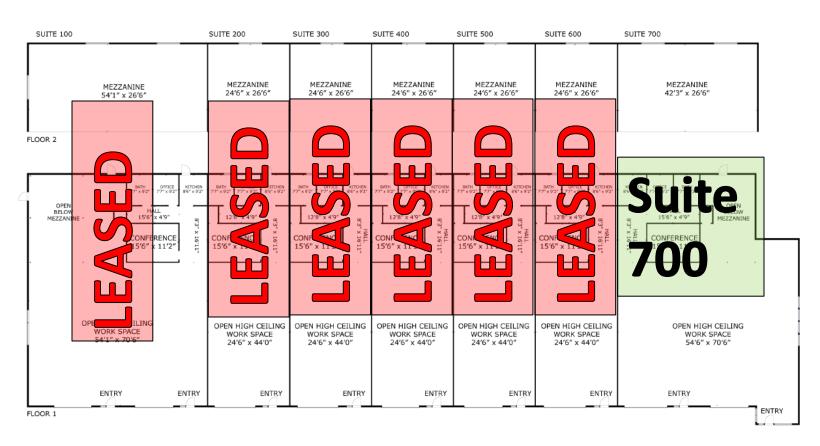

### **Only 1 Unit Remaining!**

THE SUITES OF ARGYLE OAKS

GROSS INTERNAL AREA FLOOR 1: 16414 sq.ft, FLOOR 2: 5973 sq.ft TOTAL: 22387 sq.ft

SIZES AND DIMENSIONS ARE APPROXIMATE, ACTUAL MAY VARY.

### **Floor Plan**

Suite 700 Double Unit: 4900SF Finished Space