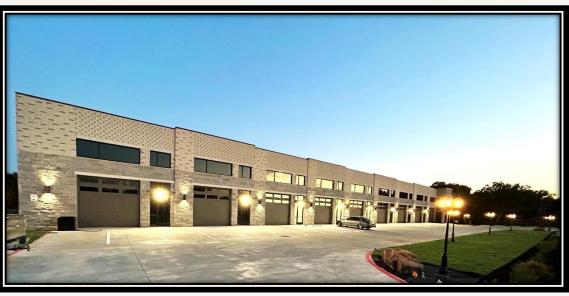

# The Suites of Argyle Oaks

- Leases Available: Leasing options available now
- High-end Flex Space: Perfect for a small business, Getaway Pad, or car collection
- Central location: Work close to home.
  Easy access to Lantana, Highland Village,
  Argyle, Justin, Flower Mound, Northlake

- Signage: Prominent and visible from FM-407
- Parking: Space available for any commercial office need
- Exterior: Gorgeous stone and glass
- Great finish out: Flexible designs with 4900SF unit available.