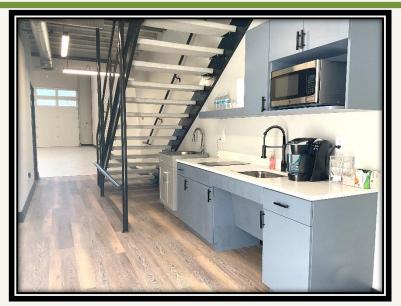

#### Beautiful and functional office space

- Main level bath, office, meeting room, kitchen included
- Mezzanine level owner's suite with large office, bath, and coffee bar
- > 9" Commercial grade vinyl plank flooring