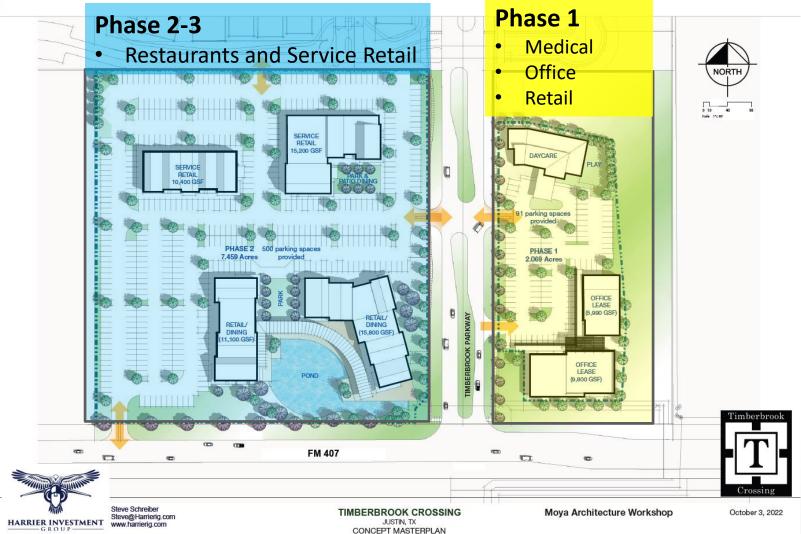

# Multi-Phase Development

# **Development Overview**

- 10 Acre commercial development in the heart of Justin
  - 2 Phases of office, medical and retail
  - FM-407 frontage and easy access to FM-156, Hwy-114 and I-35
  - Located at the entrance of Timberbrook Community
    - Beautiful planned residential community with 3000 planned homes
    - 1500 additional Bloomfield homes coming soon
    - <u>Timberbrook Community</u>
  - Next to Ladera retirement community of 156 homes
  - Directly across from The Preserve
    - Planned residential community of 1000 homes
  - Next to a future Hillwood community
    - Master planned development
    - Residential community with 2500 homes