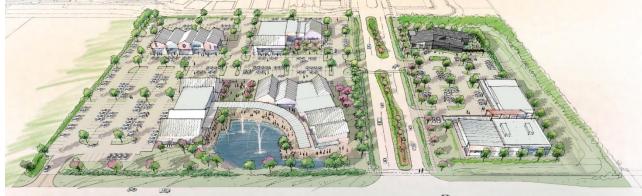

# Multi-Phase Development

# **Development Overview**

- 10 Acre commercial development in the heart of Justin
  - 2 Phases of office, medical and retail
  - FM-407 frontage and easy access to FM-156, Hwy-114 and I-35
  - Located at the entrance of Timberbrook Community
    - Beautiful planned residential community with 3000 planned homes
    - 1500 additional Bloomfield homes coming soon
    - <u>Timberbrook Community</u>
  - Next to Ladera retirement community of 156 homes
  - Directly across from The Preserve
    - Planned residential community of 1000 homes
  - Next to a future Hillwood community
    - Master planned development
    - Residential community with 2500 homes