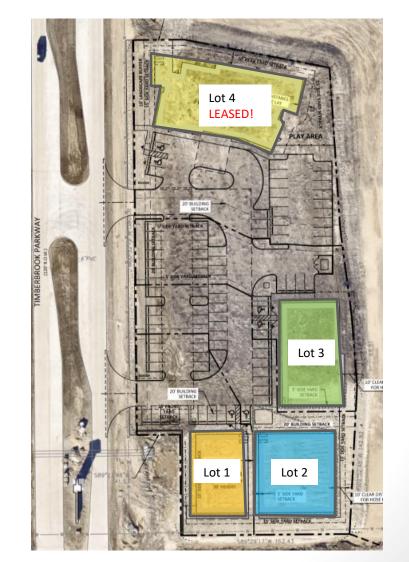

#### Only 3 Sites Remain in Phase 1

- Plenty of parking 92 spaces!
- Great visibility from FM-407
- Medical/Education/Retail/Office
- Zoned General Business
- All Utilities to Pad Sites
- Will Build-to-Suit

### Pad Sites for Sale or Lease

**Ready to Build Pad Sites** 

- Lot 1: 3800SF Pad
  - \$553*,*000
  - FM-407 frontage
  - Perfect for medical

#### Lot 2: 5700SF Pad

- \$770,000
- FM-407 frontage
- Perfect for Medical

#### Lot 3: 5800SF Pad

- \$696,000
- Retail/Office/Medical
- Lot 4: 8600SF Pad
  - Pre-leased
  - Build to Suit
  - Academy Child Education Center