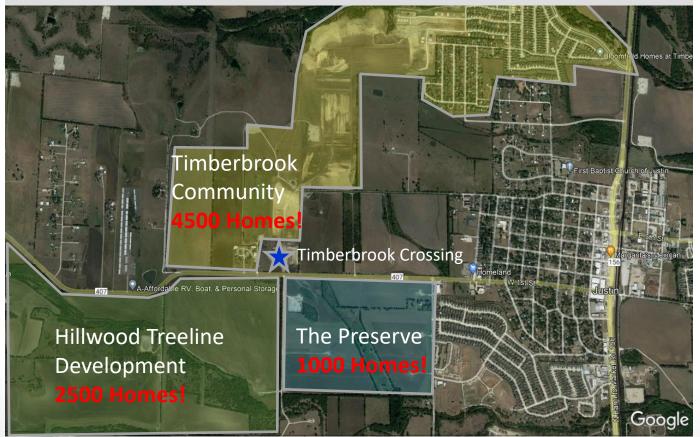

# **Development Overview**

- 10 Acre commercial development in the heart of Justin
  - 2 Phases of office, medical and retail
  - FM-407 frontage and easy access to FM-156, Hwy-114 and I-35
  - Located at the entrance of Timberbrook Community
    - Beautiful planned residential community with 3000 planned homes
    - 1500 additional Bloomfield homes coming soon
    - <u>Timberbrook Community</u>
  - Next to Ladera retirement community of 156 homes
  - Directly across from The Preserve
    - Planned residential community of 1000 homes
  - Next to a future Hillwood community
    - Master planned development
    - Residential community with 2500 homes

#### \*All communities are within ½ mile of Timberbrook Crossing

### Rapid Residential Growth

Hyper Local Market Growth - Surrounded by <u>8000</u> NEW homes in three master-planned communities at our entrance!!