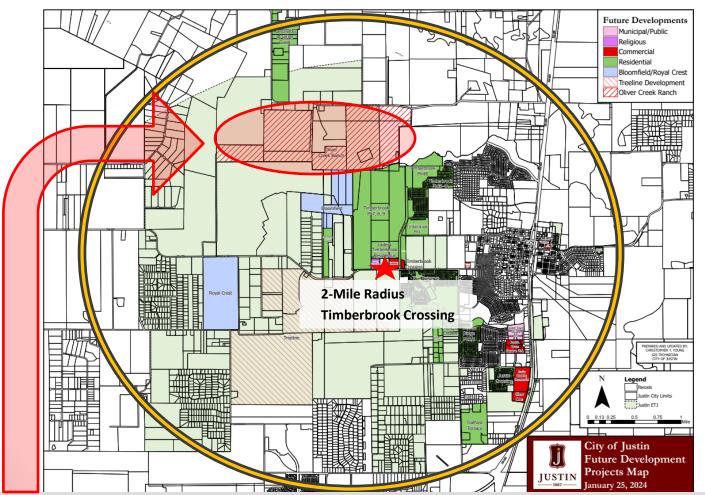

#### Justin Overview

Recently updated GIS by the City of Justin Additional residential developments just north Timberbrook Crossing