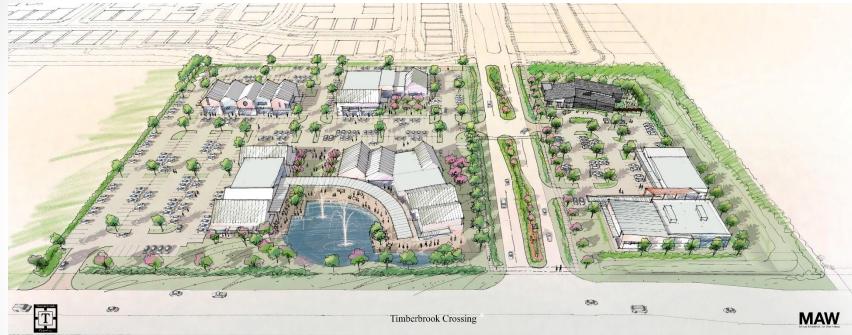

# Multi-Phase Development

# **Development Overview**

- 10 Acre commercial development in the heart of Justin
  - 2 Phases of office, medical and retail
  - FM-407 frontage and easy access to FM-156, Hwy-114 and I-35
  - Located at the entrance of Timberbrook Community
    - Beautiful planned residential community with 3000 planned homes
    - 1500 additional Bloomfield homes coming soon
    - <u>Timberbrook Community</u>
  - Next to Ladera retirement community of 156 homes
  - Directly across from The Preserve
    - Planned residential community of 1000 homes
  - Next to a future Hillwood community
    - Master planned development
    - Residential community with 2500 homes