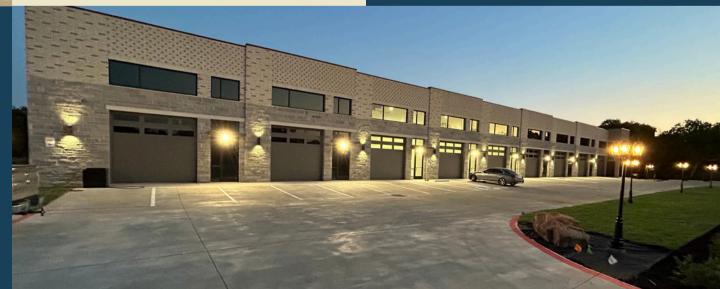

## FEATURES OF FLEX SPACE

- Non-slip Epoxy flooring in garage
  2750 SF of warehouse storage
  Two 12' x 12' power garage entry
  Vertical lift
- Paneled with windows27' ceilings
- Numerous windows with natural light unique to flex space units
  All spaces have A/C and heat 3
  phase electric and city water 2
- entrance locations
- Looped fire lane can receive any delivery truck

## THE NEIGHBORHOOD

Setting: Located within Argyle
 Oaks Business Park. Beautifully
 landscaped with mature trees and
 stone accents throughout.
 Access: Direct access off FM-407
 Secure: Surrounded by large
 homes and ranches. Security
 cameras in place. Well lit at night.