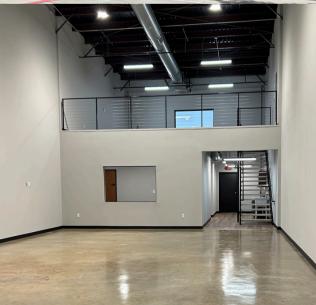

## FEATURES OF FLEX SPACE

- Non-slip Epoxy flooring in garage
  2750 SF of warehouse storage
  Two 12' x 12' power garage entry
  Vertical lift
- Paneled with windows27' ceilings
- Numerous windows with natural light unique to flex space units
  All spaces have A/C and heat 3
  phase electric and city water 2
- entrance locations
- Looped fire lane can receive any delivery truck

- Main level bath, office, meeting room, kitchen included
- Mezzanine level owner's suite
  with large office, bath, and coffee bar
  9" Commercial grade vinyl plank
  flooring
- Workshop area with cabinetry
- Plenty of parking
- Professional and quiet complex