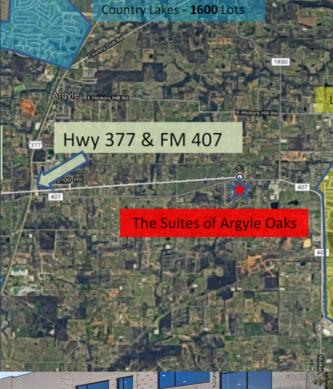

Central location: Work close to home. Easy access to Lantana, Highland Village, Argyle, Justin, Flower Mound, Northlake

## THE NEIGHBORHOOD

Setting: Located within Argyle
 Oaks Business Park. Beautifully
 landscaped with mature trees and
 stone accents throughout.
 Access: Direct access off FM-407
 Secure: Surrounded by large
 homes and ranches. Security
 cameras in place. Well lit at night.