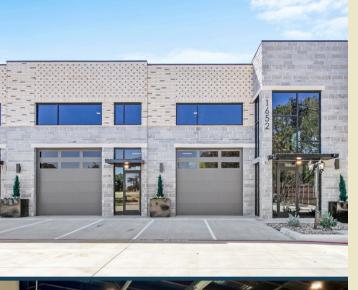

SUITES OF ARGYLE OAKS

A Premier Flex Space

STEVE SCHREIBER PRESIDENT - HIG 252-626-5279 STEVE@HARRIERIG.COM

 Leases Available: Currently all units are leased
 High-end Flex Space: Perfect for a

small business, Getaway Pad, or car collection

## FEATURES OF FLEX SPACE

- Non-slip Epoxy flooring in garage
  2750 SF of warehouse storage
  Two 12' x 12' power garage entry
  Vertical lift
- Paneled with windows27' ceilings
- Numerous windows with natural light unique to flex space units
  All spaces have A/C and heat 3
  phase electric and city water 2
- entrance locations
- Looped fire lane can receive any delivery truck

## THE NEIGHBORHOOD

Setting: Located within Argyle
 Oaks Business Park. Beautifully
 landscaped with mature trees and
 stone accents throughout.
 Access: Direct access off FM-407
 Secure: Surrounded by large
 homes and ranches. Security
 cameras in place. Well lit at night.